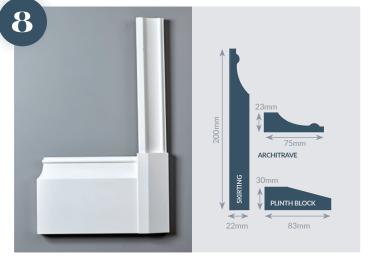

Simple, well-proportioned mould set, composed of 3 different bevelled rebates for a contemporary look or Art Deco style homes. Matching plinth blocks available.

Elegant, Georgian mould set with similar mouldings to No. 4.