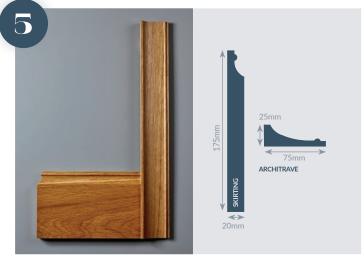

Victorian style mould set combining simple ogee, bead and cove mouldings. Shown here with a coved plinth block.

Small scale Georgian style mould set, featuring a quirk ogee with astragal and coves perfect for lower ceiling heights. Shown without a plinth block.