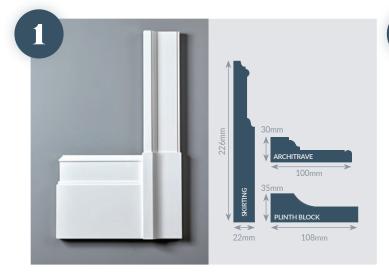

### MOULD SETS

Each mould set includes architrave, skirting and if appropriate a plinth block (all plinth blocks are interchangeable). All mouldings can be made to alternative dimensions. We can also match existing mouldings if required.

Classic farmhouse style mould set, Taurus skirting with a classic Victorian architrave using a quirk ogee and side bead. Shown here with a bevelled plinth block.

Larger version of No. 5, suited to larger scale rooms. Shown here with a bevelled plinth block.