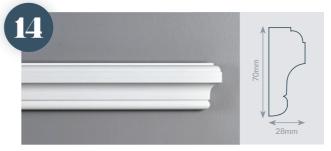

ersion of No. 5, suited to larger scale rooms. Shown here with a bevelled plinth block.



Simple, well-proportioned mould set, composed of 3 different bevelled rebates for a contemporary look or Art Deco style homes. Matching plinth blocks available.



Elegant, Georgian mould set with similar mouldings to No. 4.



Large mould set featuring lots of shadow lines, using astragal moulds and coves. Shown here with large bevelled plinth block.

# PICTURE & DADO RAIL



Dado rail using square ovolo with a cove and quirked bead.



Complex Georgian style picture rail, using reverse ogees with astragal, cove and side beads.



Small scale Victorian style dado, with common and reverse ogees, astragal and quirk beads.



Large scale Victorian style dado, using similar moulds to No. 12 dado rail.



Bolection mould, designed to go around panelling or to be used as a dado incorporating square ovolo with coves and a quirked bead.

#### **Moulding Design**

Over the years we've developed our collection of interior mouldings to incorporate the best of classic and modern design. Working with the architectural features of a property, mouldings add character and depth, tying design elements together.

#### **Showroom Design Displays**

Each moulding style in our collection can be mixed and matched to achieve the look best suited to your project. All designs are on display in the Skipton and Ilkley showroom and samples available on request.

#### **Bespoke Mouldings**

We can also match any existing interior moulding - please ask for details.

#### **Home Fitting**

All mouldings are suppli