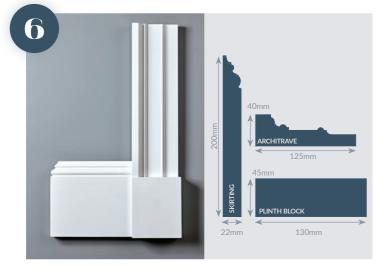

Simple, well-proportioned mould set, composed of 3 different bevelled rebates for a contemporary look or Art Deco style homes. Matching plinth blocks available.

Elegant, Georgian mould set with similar mouldings to No. 4.