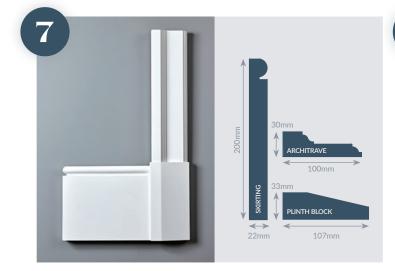

Classic farmhouse style mould set, Taurus skirting with a classic Victorian architrave using a quirk ogee and side bead. Shown here with a bevelled plinth block.

Larger version of No. 5, suited to larger scale rooms. Shown here with a bevelled plinth block.