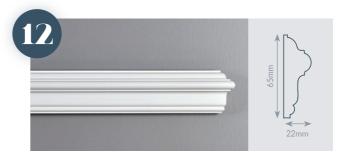

# PICTURE & DADO RAIL

Dado rail using square ovolo with a cove and quirked bead.

Complex Georgian style picture rail, using reverse ogees with astragal, cove and side beads.

Small scale Victorian style dado, with common and reverse ogees, astragal and quirk beads.

Large scale Victorian style dado, using similar moulds to No. 12 dado rail.

Bolection mould, designed to go around panelling or to be used as a dado incorporating square ovolo with coves and a quirked bead.