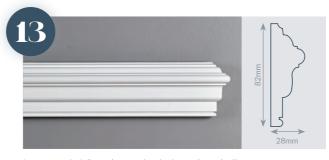

Large scale Victorian style dado, using similar moulds to No. 12 dado rail.

Bolection mould, designed to go around panelling or to be used as a dado incorporating square ovolo with coves and a quirked bead.