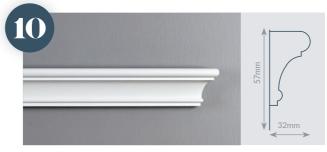

# PICTURE & DADO RAIL

Dado rail using square ovolo with a cove and quirked bead.

Complex Georgian style picture rail, using reverse ogees with astragal, cove and side beads.

Small scale Victorian style dado, with common and reverse ogees, astragal and quirk beads.