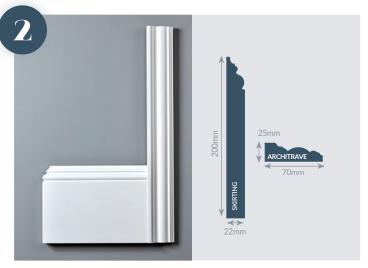

### MOULD SETS

Each mould set includes architrave, skirting and if appropriate a plinth block (all plinth blocks are interchangeable). All mouldings can be made to alternative dimensions. We can also match existing mouldings if required.