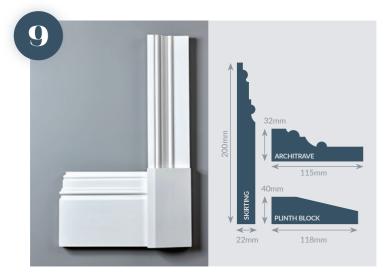

Large mould set featuring lots of shadow lines, using astragal moulds and coves. Shown here with large bevelled plinth block.