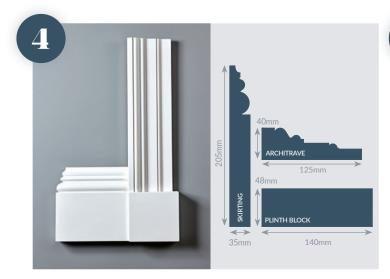

Classic farmhouse style mould set, Taurus skirting with a classic Victorian architrave using a quirk ogee and side bead. Shown here with a bevelled plinth block.

Larger version of No. 5, suited to larger scale rooms. Shown here with a bevelled plinth block.