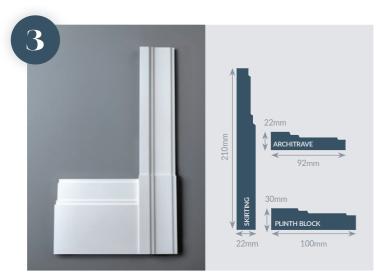

Classic farmhouse style mould set, Taurus skirting with a classic Victorian architrave using a quirk ogee and side bead. Shown here with a bevelled plinth block.

Larger version of No. 5, suited to larger scale rooms. Shown here with a bevelled plinth block.