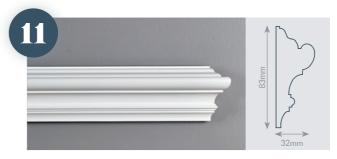

# PICTURE & DADO RAIL

Dado rail using square ovolo with a cove and quirked bead.

Complex Georgian style picture rail, using reverse ogees with astragal, cove and side beads.

Small scale Victorian style dado, with common and reverse ogees, astragal and quirk beads.