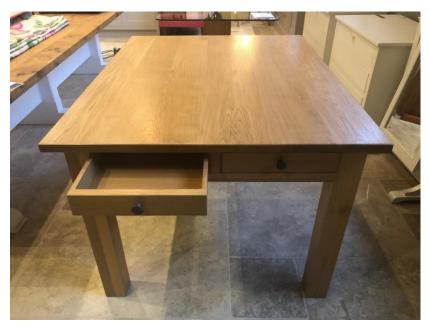

1 x Secret Drawer ex display Oak Dining Table with 2 drawers to each side and pewter handles – Was £3855.00 Now £1600.00. Dimensions - 125cm long x 99.5cm wide x 76cm high