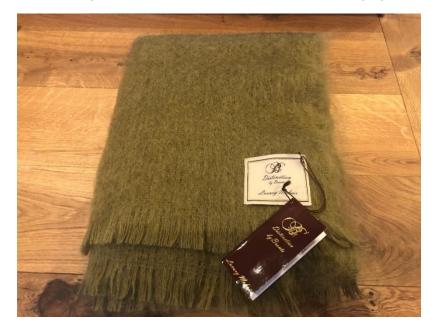

# Soft Furnishings

1 x Bronte by Moon Lambswool Throw in Snowflake Navy & White – ex display – Was £150 **Now £85.00** 

1 x Bronte by Moon Mohair Throw in Moss Green – ex display – Was £125.00 Now £70.00

1 x Bronte by Moon Mohair Throw in Hazel Green – ex display – Was £125.00 Now £70.00