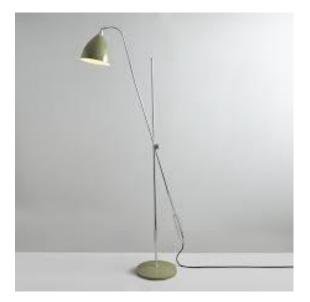

1 x Original BTC Task Overreach Floor Light in Olive Green – was £799 inc VAT – **NOW £479.40 inc VAT** plus carriage if required (Skipton showroom pick up available)

2 x Heathfield & Co Alette Antique Brass and smoke glass wall lights. Ex display – Were £351 + VAT, NOW £175.50 + VAT each