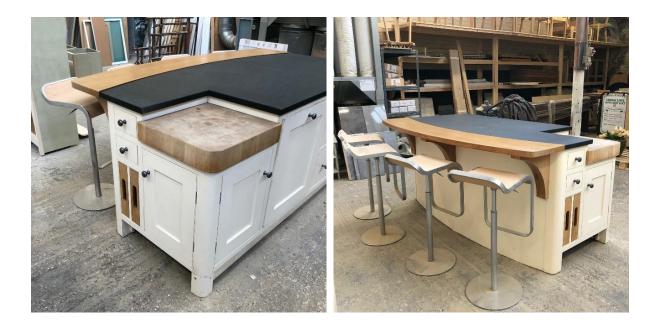

# 1 x pre-owned kitchen island – Now £3200

Island removed from client's kitchen by our team as part of kitchen renovation work. Handmade with curved oak breakfast bar, Antiqued African Black granite worktop, pewter handles, beech butcher's block. The breakfast bar comfortably seats 4 bar stools (bar stools shown are by LEM and are optional with sale). Island includes a bin cabinet, graduated drawers with top drawer cutlery insert, tray pull outs, key cupboard and possible plug/ charging point if fitted. Currently finished in Tallow from Farrow & Ball but the island needs repainting so opportunity to change colour as required. Price does not include repainting or fitting but we can provide a quote as required. Island measures 204cm long by 122cm wide (to breakfast bar). Viewing at our Skipton workshop highly recommended. Secret Drawer included which, of course you must find!

4 x La Palma LEM bar stools – Pre-owned – Were £333, Now £115 each

Bleached oak and matt chrome.

DESIGNERS & MAKERS OF BESPOKE INTERIORS

DESIGNERS & MAKERS OF BESPOKE INTERIORS