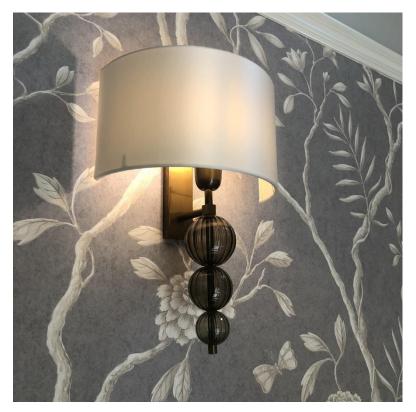

1 x Original BTC Task Overreach Floor Light in Olive Green – was £799 inc VAT – **NOW £479.40 inc VAT** plus carriage if required (Skipton showroom pick up available)

2 x Heathfield & Co Alette Antique Brass and smoke glass wall lights. Ex display – Were £351 + VAT, NOW £175.50 + VAT each