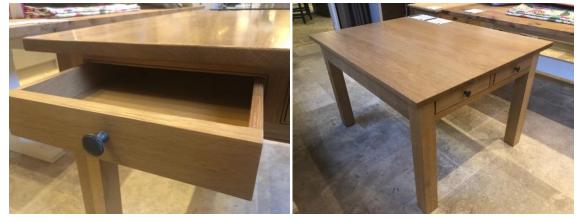

1 x Secret Drawer ex display Oak Dining Table with 2 drawers to each side and pewter handles – Was £3855.00 Now £1600.00. Dimensions - 125cm long x 99.5cm wide x 76cm high