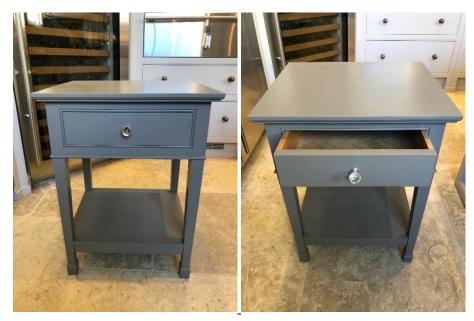

# **Bedroom Furniture**

1 x Secret Drawer bedside with oak interior drawer, shelf, tapered legs with spade feet and crystal faceted handle. Painted in Worsted from Farrow & Ball. Was £1911.60 Now £955.80