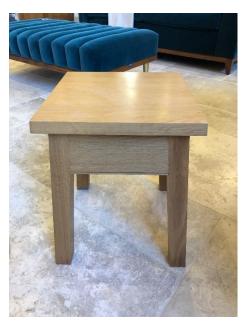

# Oak Stool

1 x Secret Drawer small oak stool – Was £488 Now £168 - SOLD

47cm high with 35.5cm wide seat