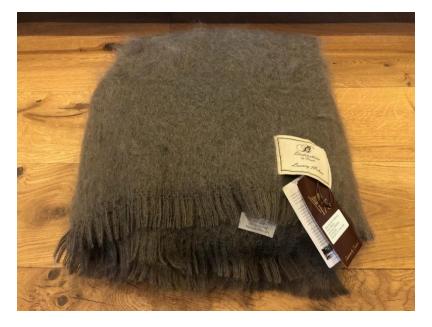

# Soft Furnishings

1 x Bronte by Moon Lambswool Throw in Snowflake Navy & White – ex display – Was £150 **Now £85.00** 

1 x Bronte by Moon Mohair Throw in Moss Green – ex display – Was £125.00 Now £70.00