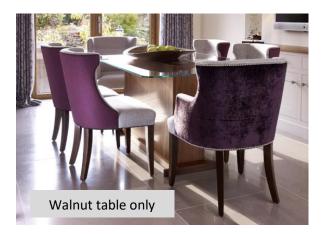

# **Dining Tables**

1 x Secret Drawer ex display dining table in walnut with glass top 190cm x 102cm – Was £2620. Now £1200.00

1 x Secret Drawer dining table in **excellent used** condition, in walnut with glass top 215cm x 90cm – Was £2620. **Now £800.00** 