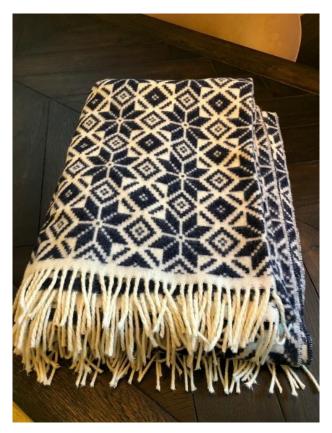

# Soft Furnishings

1 x Bronte by Moon Lambswool Throw in Snowflake Navy & White – ex display – Was £150 **Now £85.00** 

1 x Bronte by Moon Mohair Throw in Moss Green – ex display – Was £125.00 Now £70.00