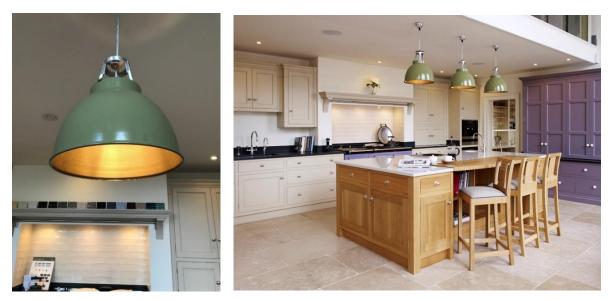

# Lighting

3 x Original BTC Titan, Size 1 pendant lights in Olive Green with Bronze interior – Were £295 inc. VAT each - **Now £177 inc VAT** plus carriage if required (Skipton showroom pick up available) - **SOLD** 