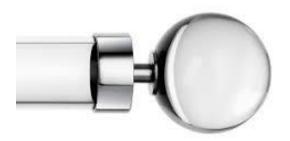

# Curtain Pole

1 x Ex-display Byron & Byron Halo acrylic curtain pole with Globus acrylic / chrome finials at both ends. Price Was £998.33 **Now £599 inc VAT** plus carriage.

3.16 m acrylic pole (2 x 158cm with a Halo central joining bracket).