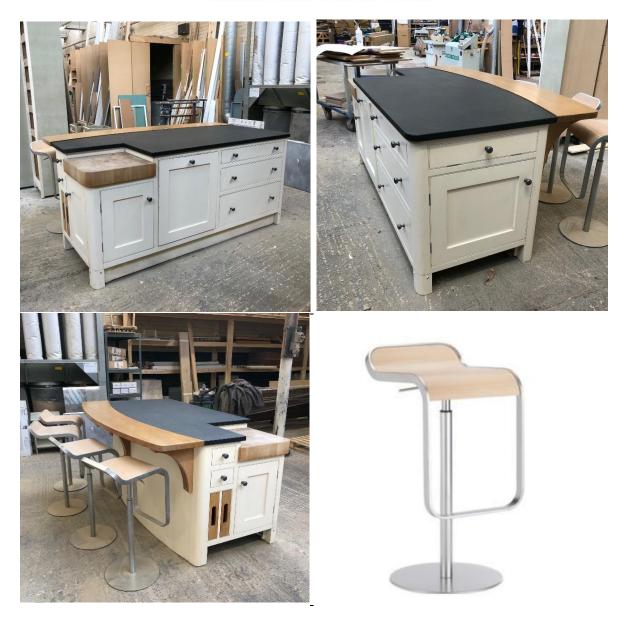

# 1 x pre-owned kitchen island – Now £3200

Island removed from client's kitchen by our team as part of kitchen renovation work. Handmade with curved oak breakfast bar, Antiqued African Black granite worktop, pewter handles, beech butcher's block. The breakfast bar comfortably seats 4 bar stools (bar stools shown are by LEM and are optional with sale). Island includes a bin cabinet, graduated drawers with top drawer cutlery insert, tray pull outs, key cupboard and possible plug/ charging point if fitted. Currently finished in Tallow from Farrow & Ball but the island needs repainting so opportunity to change colour as required. Price does not include repainting or fitting but we can provide a quote as required. Island measures 204cm long by 122cm wide (to breakfast bar). Viewing at our Skipton workshop highly recommended. Secret Drawer included which, of course you must find!

4 x La Palma LEM bar stools – Pre-owned – Were £333, Now £115 each

Bleached oak and matt chrome.

DESIGNERS & MAKERS OF BESPOKE INTERIORS

DESIGNERS & MAKERS OF BESPOKE INTERIORS