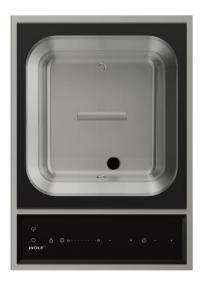

### Miele ex display

1x Wolf Transitional Electric Steamer – ICBSM15TF/S. Was £2640 inc VAT Now £1320 inc VAT

Prepare healthier meals with the Wolf 15" Steamer in your kitchen. Use it to steam cook all manner of foods, as well as for proofing bread dough, melting chocolate, and slow cooking roasts, stews and soups. Crafted of heavy duty stainless steel, it has a large, 7.6Lcapacity, and even has sous vide capabilities – think steak or chicken cooked to succulent perfection.