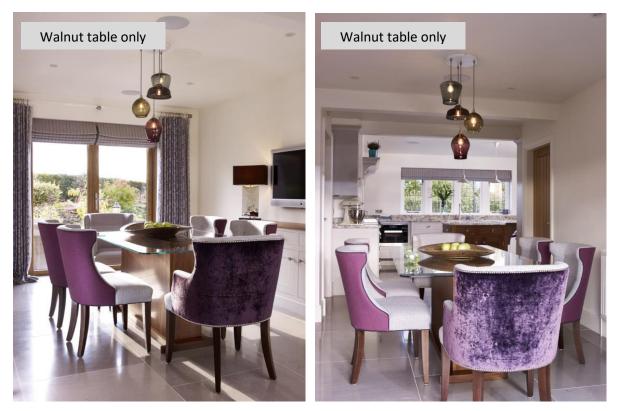

# **Dining Tables**

1 x Secret Drawer ex display dining table in walnut with glass top 190cm x 102cm – Was £2620. Now £1200.00

1 x Secret Drawer dining table in **excellent used** condition, in walnut with glass top 215cm x 90cm – Was £2620. **Now £800.00** 