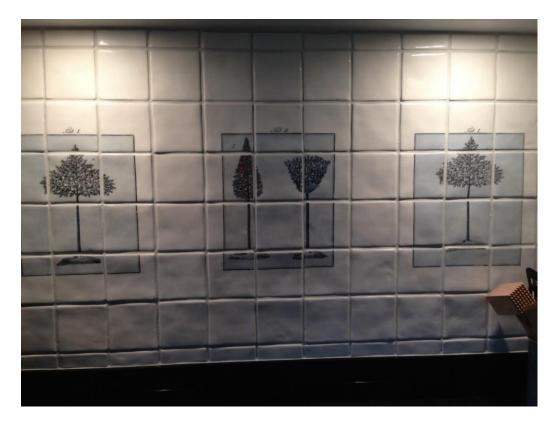

### **Tile Splashback**

Alice Gibbons hand-painted tiles, ideal for an AGA or cooker splashback. 3 x Pomona Franconica, Fruit Tree panels (2x Tab1, 1x Tab2 as illustrated). 36 tiles in total measuring 10 x 10 x 1cm (the hand painted tiles on the picture below). Alice Gibbons is no longer trading so this is a rare opportunity to purchase these sought-after tiles. Was £996.00 **Now £250.00**.